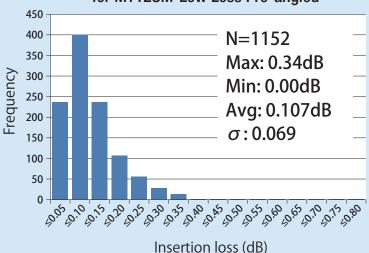

| Item               | Value    |
|--------------------|----------|
| Max. IL vs. Master | <0.35 dB |

# Insertion loss @1310nm for MT12SM-Low Loss Pre-angled

<sup>\*</sup>Above optical performance is confirmed by Furukawa Electric fiber, cable, master, polishing process, and testing method.