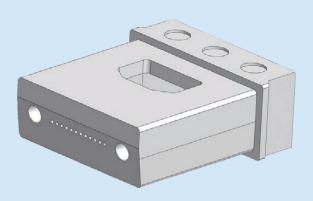

# MT12SM-LL Pre-Angled Ferrule

- Manufacture cost and time can be reduced by Pre-angled structure.
- Fully made in Japan (Material, Molding die and MT ferrule).
- MT boot is selectable from 2 types (Normal / Tight).